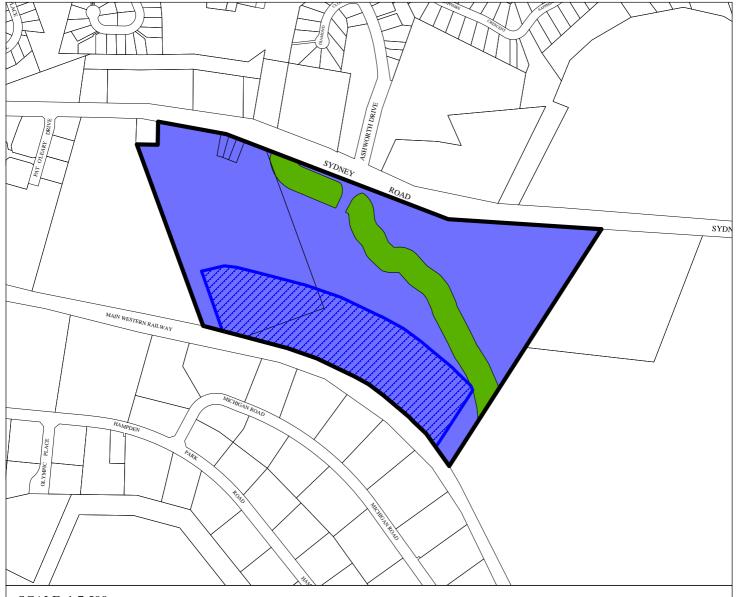

SCALE. 1:7,500

NORTH

COUNTY: ROXBURGH LOCALITY: KELSO PARISH: KELSO Legend.

3(b) Service Business6(a) Local Recreation

Additional Uses

Subject Land Shown Thus:

ENVIRONMENTAL PLANNING & ASSESSMENT ACT, 1979

## BATHURST REGIONAL LOCAL GOVERNMENT AREA

BATHURST REGIONAL (INTERIM) LOCAL ENVIRONMENTAL PLAN 2005 (Amendment No. 8)

| VERSION: A DRAWN: GIS Section TOWN PLANNER: J. BINGHAM | DATE: November 2012 PLANNING OFFICER: N. MURPHY | The purpose of the plan is to amend the Bathurst Regional (Interim) Local Environmental Plan 2005.                                  |
|--------------------------------------------------------|-------------------------------------------------|-------------------------------------------------------------------------------------------------------------------------------------|
| COUNCIL LEPA:<br>FILE No: 20.00250                     | DEPARTMENTAL FILE<br>No:                        |                                                                                                                                     |
| CERTIFIED PLAN No:                                     |                                                 | SHEET 1 OF 2                                                                                                                        |
| CERTIFICATE ISSUED<br>UNDER SEC 65 EPA ACT:            | DATE:                                           | CERTIFIED IN ACCORDANCE WITH THE ENVIRONMENTAL PLANNING AND ASSESSMENT ACT 1979 AS AMENDED and REGULATIONS.  GENERAL MANAGER  DATE: |
| PUBLISHED ON NSW<br>LEGISLATION WEBSITE                | ON:                                             |                                                                                                                                     |